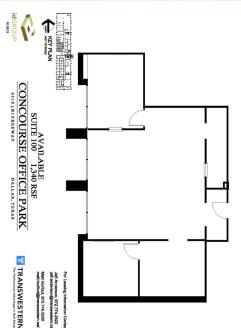

## SUITE FEATURES

- 1,340 Rentable Square Feet
- Open Work Area, Executive Office Reception and Storage
- Efficient space usage